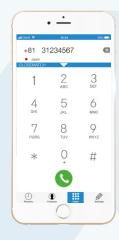

# Calling Local and Home Numbers (incl. landline nos.)

Dial the country code, area code and tel. no. at "Dialer" page in AIRTALK app.

e.g. Calling Tokyo +81 3 1234567 CALL
Calling Hong Kong +852 21234567 CALL
Calling Taiwan +886 987654321 CALL