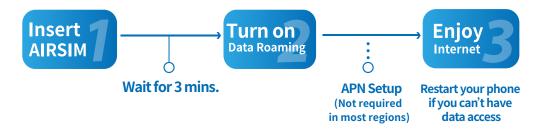

#### Welcome to use AIRSIM

- 1 Please make sure you have purchased a data package in our Mobile App AIRSIM ROAM before use.
- 2 Upon arrival of your destination, insert your **AIRSIM** into the mobile phone, turn on "Data Roaming" function and wait for about 3 minutes, **AIRSIM** will be transformed into a local SIM.
- 3 For Dual SIM handset users, please insert **AIRSIM** into SIM Slot 1 and make sure the data service is assigned on **AIRSIM**.
- If you cannot use the data service, please restart the mobile phone, and switch ON/OFF flight mode once. **AIRSIM** will search for the network again.
- 5 APN will be set automatically in most regions. Manual APN setup may be required in some destinations.
- 6 All purchased data packages can be used from 14 days before and within 30 days from the selected effective date.
- Zexcept for 24/48 Hours Data Package, the daily data usage time is from Taiwan time (GMT+8) 00:00:00 to 23:59:59. There is no pro-rata calculation regardless of the activation time of data service. 24/48 Hours Data Package is a continuous 24/48-hour session starting from service activation.
- **AIRSIM** works on unlocked mobile phones and tablets only, but not compatible with pocket WiFi device (MiFi). You can use data sharing (Tethering) on your mobile phone or tablet if applicable.
- 9 With Mobile App **AIRTALK ROAM**, you can make calls to destination country and call back home, incl. landline nos.