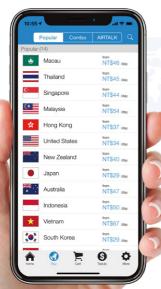

## **Covers 130+ Regions Worldwide**

Include: China, Hong Kong, Japan, Thailand, Singapore, Malaysia, Macau, Europe, USA, Canada, Australia, New Zealand...

Hot Destinations
As low as NT\$

30°/day

Simply download the Mobile Apps and select destination & date

## 3. Select Data Package