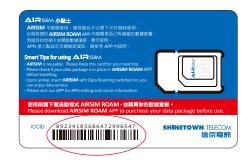

Seamless Data Service with AIRSIM Instantly "Transform" to Local SIM









## **Covers 130+ Regions Worldwide**

Include: China, Hong Kong, Japan, Thailand, Singapore, Malaysia, Macau, Europe, USA, Canada, Australia, New Zealand...

Hot Destinations
As low as NT\$

30°/day

Simply download the Mobile Apps and select destination & date









w for details 2. Apply to some designated destinations and data packages only 3. In case of any change, the details in website shall prevail





# 1. Download Mobile Apps













**AIRSIM ROAM** 

**AIRTALK ROAM** 

# 2. Scan ICCID and complete registration





## 3. Select Data Package





#### 4. Check out











## **Upon Arrival**



#### Welcome to use AIRSIM

- 1 Please make sure you have purchased a data package in our Mobile App AIRSIM ROAM before use.
- 2 Upon arrival of your destination, insert your **AIRSIM** into the mobile phone, turn on "Data Roaming" function and wait for about 3 minutes, **AIRSIM** will be transformed into a local SIM.
- 3 For Dual SIM handset users, please insert **AIRSIM** into SIM Slot 1 and make sure the data service is assigned on **AIRSIM**.
- If you cannot use the data service, please restart the mobile phone, and switch ON/OFF flight mode once. **AIRSIM** will search for the network again.
- 5 APN will be set automatically in most regions. Manual APN setup may be required in some destinations.
- 6 A