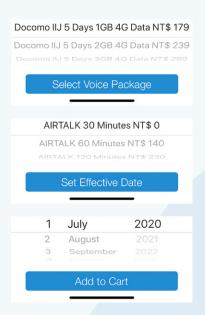

## 3. Select Data Package

# **Purchase Data Package**

- 1 You can purchase the data package in Mobile App AIRSIM ROAM. Simply select the destination, trip duration, effective date, and then checkout by credit card. Upon arrival at the destination, the data package will be effective immediately.
- 2 You can select the **AIRTALK** voice package when you purchase the data package in Mobile App **AIRSIM ROAM**.
- You can also choose to use credit card to top up your **AIRSIM** in Mobile App **AIRSIM ROAM**, the balance in **AIRSIM** account can be used to purchase data package.
- 4 AIRSIM is reusable. You can purchase data package in Mobile App AIRSIM ROAM before your every trip. The expiry date of AIRSIM will be extended 1 year automatically from the date of any purchase of data package.
- Fair Use Policy (FUP) applies in many overseas mobile operators. We recommend that you use free WiFi for activities that require high data usage.
- 6 AIRISM can only be used in overseas and not applicable in Taiwan. According to the Ministry of Finance, R.O.C. (Taiwan), No Government Uniform Invoice (GUI) is issued for AIRSIM.