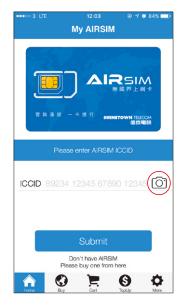

Seamless Data Service with AIRSIM Instantly "Transform" to Local SIM









## **Covers 130+ Regions Worldwide**

Include: China, Hong Kong, Japan, Thailand, Singapore, Malaysia, Macau, Europe, USA, Canada, Australia, New Zealand...

Hot Destinations
As low as NT\$

30°/day

Simply download the Mobile Apps and select destination & date









w for details 2. Apply to some designated destinations and data packages only 3. In case of any change, the details in website shall prevail





# 1. Download Mobile Apps













**AIRSIM ROAM** 

**AIRTALK ROAM** 

# 2. Scan ICCID and complete registration





## 3. Select Data Package





#### 4. Check out











## **Upon Arrival**



#### Welcome to use AIRSIM

- 1 Please make sure you have purchased a data package in our Mobile App AIRSIM ROAM before use.
- 2 Upon arrival of your destination, insert your **AIRSIM** into the mobile phone, turn on "Data Roaming" function and wait for about 3 minutes, **AIRSIM** will be transformed into a local SIM.
- 3 For Dual SIM handset users, please insert **AIRSIM** into SIM Slot 1 and make sure the data service is assigned on **AIRSIM**.
- If you cannot use the data service, please restart the mobile phone, and switch ON/OFF flight mode once. **AIRSIM** will search for the network again.
- 5 APN will be set automatically in most regions. Manual APN setup may be required in some destinations.
- 6