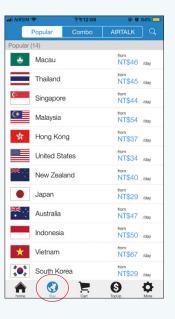

## **Covers 130+ Regions Worldwide**

Include: China, Hong Kong, Japan, Thailand, Singapore, Malaysia, Macau, Europe, USA, Canada, Australia, New Zealand...

Hot Destinations
As low as NT\$

30°/day

Simply download the Mobile Apps and select destination & date

## 3. Select Data Package