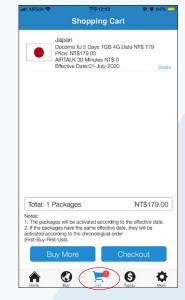

#### 4. Check out

# **Purchase Data Package**

- 1 You can purchase the data package in Mobile App AIRSIM ROAM. Simply select the destination, trip duration, effective date, and then checkout by credit card. Upon arrival at the destination, the data package will be effective immediately.
- 2 You can select the **AIRTALK** voice package when you purchase the data package in Mobile App **AIRSIM ROAM**.
- You can also choose to use credit card to top up your **AIRSIM** in Mobile App **AIRSIM ROAM**, the balance in **AIRSIM** account can be used to purchase data package.
- 4 AIRSIM is reusable. You can purchase data package in Mobile App AIRSIM ROAM before your every trip. The expiry date of AIRSIM will be extended 1 year automatically from the date of any purchase of data package.
- Fair Use Policy (FUP) applies in many overseas mobile operators. We recommend that you use free WiFi for activities that require high data usage.
- 6 AIRISM can only be used in overseas and not applicable in Taiwan. According to the Ministry of Finance, R.O.C. (Taiwan), No Government Uniform Invoice (GUI) is issued for AIRSIM.