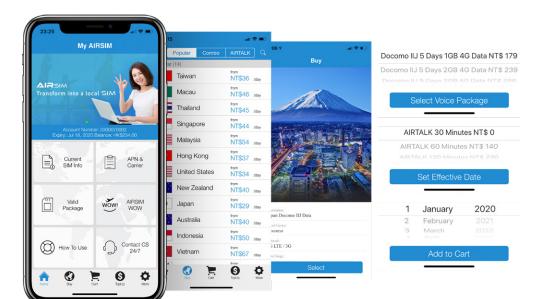

# **Purchase Data Package**

- 1 You can purchase the data package in Mobile App AIRSIM ROAM. Simply select the destination, trip duration, effective date, and then checkout by credit card. Upon arrival at the destination, the data package will be effective immediately.
- 2 You can select the **AIRTALK** voice package when you purchase the data package in Mobile App **AIRSIM ROAM**.
- You can also choose to use credit card to top up your **AIRSIM** in Mobile App **AIRSIM ROAM**, the balance in **AIRSIM** account can be used to purchase data package.
- 4 AIRSIM is reusable. You can purchase data package in Mobile App AIRSIM ROAM before your every trip. The expiry date of AIRSIM will be extended 1 year automatically from the date of any purchase of data package.
- Fair Use Policy (FUP) applies in many overseas mobile operators. We recommend that you use free WiFi for activities that require high data usage.
- 6 AIRISM can only be used in overseas and not applicable in Taiwan. According to the Ministry of Finance, R.O.C. (Taiwan), No Government Uniform Invoice (GUI) is issued for AIRSIM.