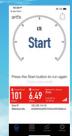

# **Speed tests in different destinations**

Japan

Korea

**Thailand** 

China

**Hong Kong** 

Macau

Singapore