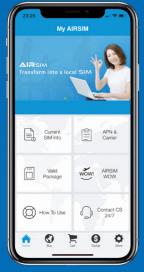

Seamless Data Service with AIRSIM Instantly "Transform" to Local SIM

#### Welcome to use AIRSIM

- 1 Please make sure you have purchased a data package in our Mobile App AIRSIM ROAM before use.
- 2 Upon arrival of your destination, insert your **AIRSIM** into the mobile phone, turn on "Data Roaming" function and wait for about 3 minutes, **AIRSIM** will be transformed into a local SIM.
- 3 For Dual SIM handset users, please insert **AIRSIM** into SIM Slot 1 and make sure the data service is assigned on **AIRSIM**.
- If you cannot use the data service, please restart the mobile phone, and switch ON/OFF flight mode once. **AIRSIM** will search for the network again.
- 5 APN will be set automatically in most regions. Manual APN setup may be required in some destinations.
- 6 All purchased data packages can be used from 14 days before and within 30 days from the selected effective date.
- Zexcept for 24/48 Hours Data Package, the daily data usage time is from Taiwan time (GMT+8) 00:00:00 to 23:59:59. There is no pro-rata calculation regardless of the activation time of data service. 24/48 Hours Data Package is a continuous 24/48-hour session starting from service activation.
- **AIRSIM** works on unlocked mobile phones and tablets only, but not compatible with pocket WiFi device (MiFi). You can use data sharing (Tethering) on your mobile phone or tablet if applicable.
- 9 With Mobile App **AIRTALK ROAM**, you can make calls to destination country and call back home, incl. landline nos.